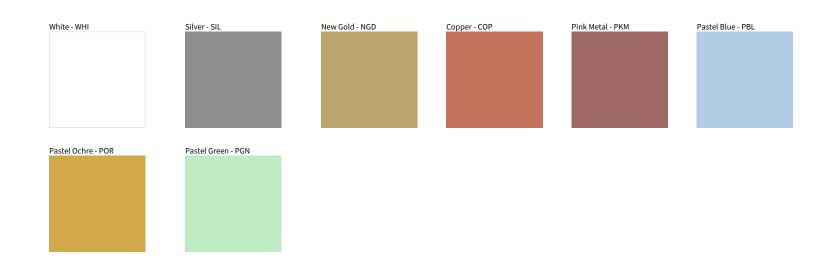

## **QUEEN PORTABLE** COLOR FINISH CHART

| PROJECT  |
|----------|
| TYPE     |
| NOTES    |
| QUANTITY |
| DATE     |

Digital: Not all screens are calibrated the same, and therefore, colors will appear differently between screens.

Physical: When texture is involved, there will be variations in color, character and tone within a product series and between product families.

D

Availble for International specifications by adding 'INT' at the end of the existing Model #. For assistance on 'custom' specifications, contact zteam@zaneen.com. In a constant effort to supply the best product, we reserve the right to change specifications or materials without notice. The most recent specification sheets are found at zaneen.com